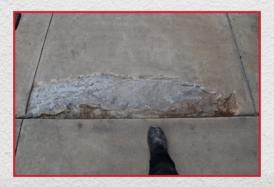

0508 Seal It (732 548)

MG-KRETE is ideal for a virtually unlimited range of concrete repairs:

including thin overlays, pouring into forms, staircases or as a fast-set plug. In addition, MG-KRETE can be troweled vertically and overhead, and cures very rapidly in all weather conditions - most applications can be returned to service within 1 hour.

LIQUID / 22.5KG BAG = 1 UNIT

MG-KRETE lasts much longer and withstands wear and heavy traffic superior to traditional cement based patch material. It has a tenacious bond, does not shrink, creating a surface that is more impervious to moisture, salt, gas and oils and requires no long term maintenance.