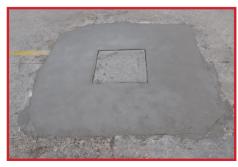

### **ZERO SHRINKAGE!**

Cures to traditional concrete colour

MG-KRETE sets within **one hour** in freezing temperatures, helping to dramatically cut production downtime.

Not recommended for indoor residential use.