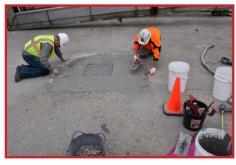

0508 Seal It (732 548)

MG-KRETE is ideal for a virtually unlimited range of concrete repairs:

including thin overlays, pouring into forms, staircases or as a fast-set plug. In addition, MG-KRETE can be troweled vertically and overhead, and cures very rapidly in all weather conditions - most applications can be returned to service within 1 hour.

LIQUID / 22.5KG BAG = 1 UNIT

MG-KRETE lasts much longer and withstands wear and heavy traffic superior to traditional cement based patch material. It has a tenacious bond, does not shrink, creating a surface that is more impervious to moisture, salt, gas and oils and requires no long term maintenance.