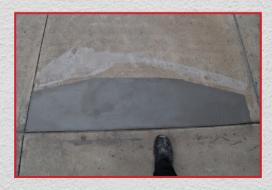

### **ZERO SHRINKAGE!**

Cures to traditional concrete colour

MG-KRETE sets within **one hour** in freezing temperatures, helping to dramatically cut production downtime.

Not recommended for indoor residential use.